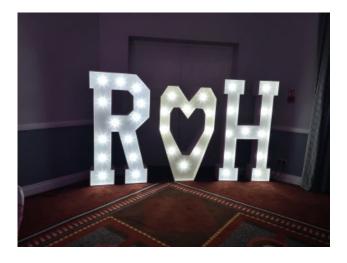

Rustic Love Letters £200.00

Our brand new **rustic** style LOVE Letters are now available to hire. Firstly standing at a stunning 5ft high with true bright white LED'S and a wooden finish. Secondly these units are made to an incredibly high standard. These are a must have addition to any wedding or celebration.

These look stunning and work especially well in a barn environment but can be used in any type of venue