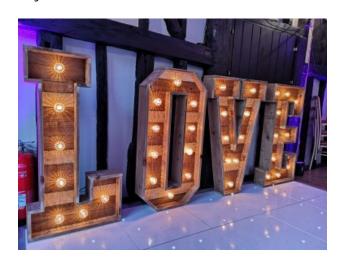

Rustic Love Letters £200.00

Our brand new **rustic** style LOVE Letters are now available to hire. Firstly standing at a stunning 5ft high with true bright white LED'S and a wooden finish. Secondly these units are made to an incredibly high standard. These are a must have addition to any wedding or celebration.

These look stunning and work especially well in a barn environment but can be used in any type of venue