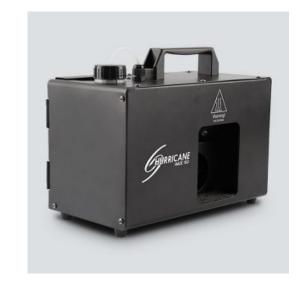

#### Haze Machine £40.00

The Prolight Hurricane haze machine hire 1DX creates a light water-based haze. This will enhance any light show, the haze output speed can be adjusted.

Supplied with 1L of fluid that will last for a number of hours when used on and off.