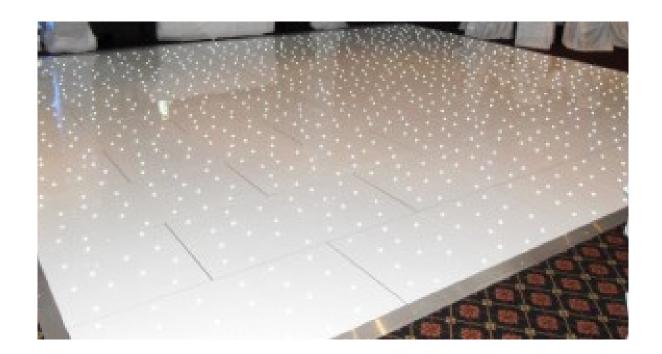

## Dance Floor

12ft x 12ft White Starlit Dance Floor £600.00 24ft x 24ft White Starlit Dance Floor £POA 12ft x 12ft Black Starlit Dance Floor £600.00 24ft x 24ft Black Starlit Dance Floor £POA

Are you looking for that 'wow' factor? That something that will make your guests drop their jaw? Then look no further. This elegant, glossy, dance floor is one of the most unique items offered in the event industry. When your guests walk into the room and see our glossy starlit dance floor as a focal point they will be impressed.

Firstly the starlit dance floor has an acrylic top so any ambient lighting just bounces off of this beautiful floor. Secondly our starlit dance floor consists of white LED lights which can also be controlled to twinkle at various speeds.