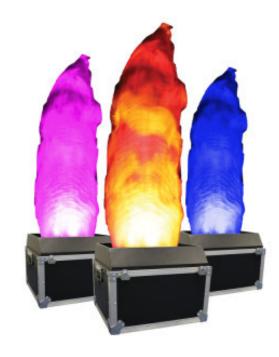

### 2.5 metre Silk Flame Machine £120.00

The 2.5 metre Silk Flame Machine Hire is a realistic looking silk flame effect, supplied in pairs.

The Towering Inferno is big.... In addition this is our largest flame at a total height of approximately 2.5 metre including the casing. Hugely popular when the wow effect is required. Used at many events, widely used at Halloween, no actual flame is present so they do not pose any sort of fire risk. The machines look incredibly realistic.

Supplied in pairs. NOT suitable for outdoor use.