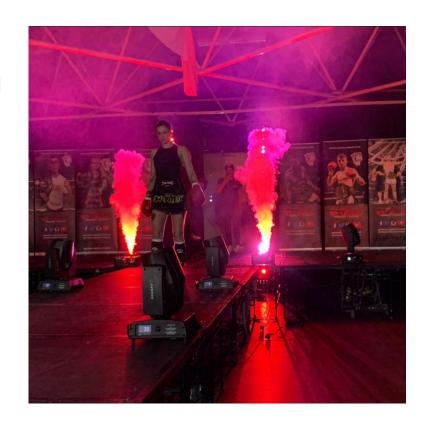

#### Vertical Smoke Machine £60.00

The incredible Chauvet Geyser™ RGB vertical smoke machine hire blasts coloured smoke into the air at the touch of a button. This is a unique fog effect that also adds a touch of drama to any performance or event. Additionally this powerful machine blasts a vertical stream of safe, water-based fog while simultaneously illuminating it. Furthermore it features 21 high-power (3 W) LED's. Also a combination of red, green and blue LED's resulting in allowing you to easily mix the perfect colour to illuminate the fog. In addition to this a wireless remote control is provided. Therefore allowing you to activate the smoke whilst at a reasonable distance. Especially a great effect to use at Halloween.

Finally these machines have been used on a number of different events including Gender Reveal Parties, Batmitzvah's, Barmitzvah's, Boxing entrances and performances.

Supplied in pairs and with 2.5L of fluid. The fluid supplied will last for approximately 20 minutes when used continuously, however this machine is designed to be used on and off in short bursts, with the remote control provided. Additional fluid can be purchased in 5L bottles for £20.00 + VAT