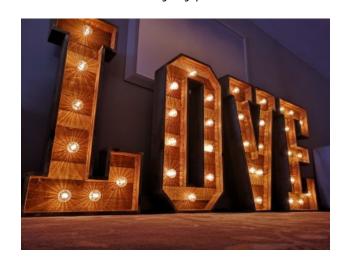

Rustic Love Letters £200.00

Our brand new **rustic** style LOVE Letters are now available to hire. Firstly standing at a stunning 5ft high with true bright white LED'S and a wooden finish. Secondly these units are made to an incredibly high standard. These are a must have addition to any wedding or celebration.

These look stunning and work especially well in a barn environment but can be used in any type of venue