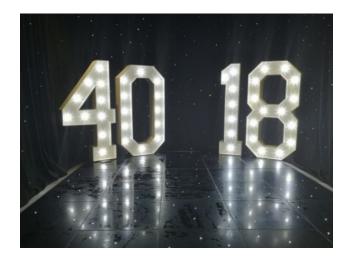

### Light Up Letter Hire £70.00 Each

Firstly the Light Up Letter Hire with every letter in the alphabet available you can decide what you spell out with our giant 5ft LED Letters. Secondly whether they are being used to spell out somebody's name, the # of a special event or a store or product launch these units are perfect for your special occasion. Furthermore these stunning effects have incredible true white LED's and are the perfect addition to any event.