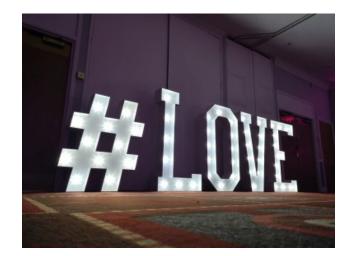

### Light Up Letter Hire £70.00 Each

Firstly the Light Up Letter Hire with every letter in the alphabet available you can decide what you spell out with our giant 5ft LED Letters. Secondly whether they are being used to spell out somebody's name, the # of a special event or a store or product launch these units are perfect for your special occasion. Furthermore these stunning effects have incredible true white LED's and are the perfect addition to any event.