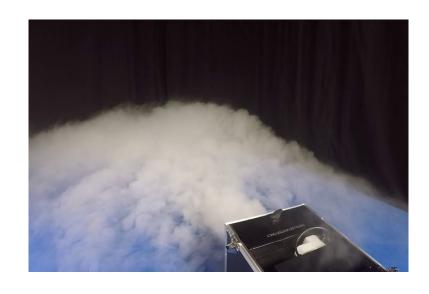

### Arcus 2000 Low Fog Effect £120.00

The Arcus 2000 low fog effect hire is a low lying smoke effect that covers the floor in fog. Producing a thick, low-lying cloud that hugs the floor. This makes the Arcus absolutely perfect for a first dance at a wedding or entrance to your event. In addition this is also incredibly popular at spooky Halloween productions.

### Cumulus Low Fog Machine £150.00

Our Chauvet Cumulus Low Fog Machine is a low lying smoke effect that covers the floor in fog. The Cumulus is an event-ready, low-lying fog machine that creates thick clouds that hug the floor and it does not require any need for dry ice resulting in no health and safety issues. The on board ultrasonic agitator converts distilled water into a thin mist. Continuous operation produces fog on demand and the unit's fast heat up time allows for quick operation therefore releasing fog quickly when required.