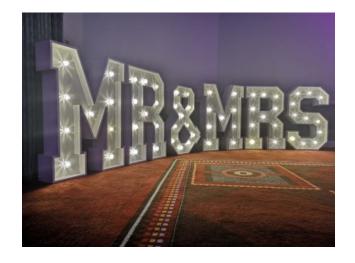

### Light Up Letter Hire £70.00 Each

Firstly the Light Up Letter Hire with every letter in the alphabet available you can decide what you spell out with our giant 5ft LED Letters. Secondly whether they are being used to spell out somebody's name, the # of a special event or a store or product launch these units are perfect for your special occasion. Furthermore these stunning effects have incredible true white LED's and are the perfect addition to any event.