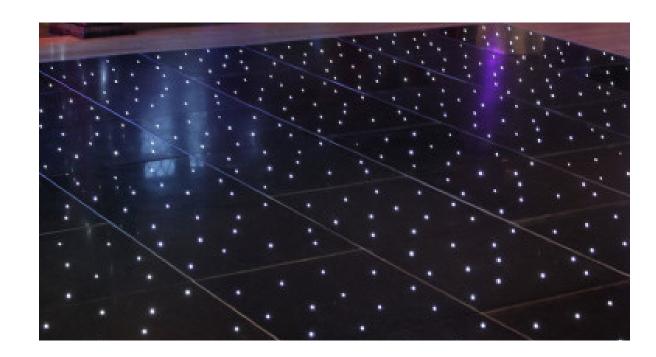

## Dance Floor

12ft x 12ft White Starlit Dance Floor £600.00 24ft x 24ft White Starlit Dance Floor £POA 12ft x 12ft Black Starlit Dance Floor £600.00 24ft x 24ft Black Starlit Dance Floor £POA

Are you looking for that 'wow' factor? That something that will make your guests drop their jaw? Then look no further. This elegant, glossy, dance floor is one of the most unique items offered in the event industry. When your guests walk into the room and see our glossy starlit dance floor as a focal point they will be impressed.

Firstly the starlit dance floor has an acrylic top so any ambient lighting just bounces off of this beautiful floor. Secondly our starlit dance floor consists of white LED lights which can also be controlled to twinkle at various speeds.