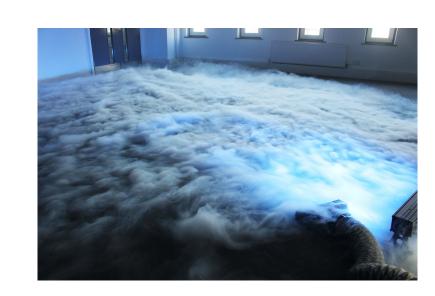

### Arcus 2000 Low Fog Effect £120.00

The Arcus 2000 low fog effect hire is a low lying smoke effect that covers the floor in fog. Producing a thick, low-lying cloud that hugs the floor. This makes the Arcus absolutely perfect for a first dance at a wedding or entrance to your event. In addition this is also incredibly popular at spooky Halloween productions.

Note that the aluminium block heats up fast, in approximately 4 minutes. Additionally the ultrasonic agitator transforms distilled water into a thin mist. As well as that it comes with on-board control features, along with a 6 push button menu and including DMX. Also includes a digital display, providing a versatile and intuitive operation. Furthermore a wireless remote control included in the hire.