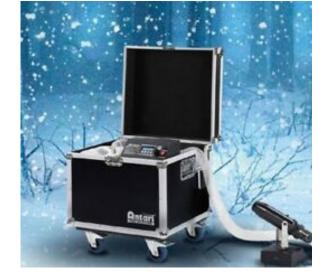

#### Outdoor Snow Machine

£160.00

Our Antari S-500 outdoor snow machine hire is an incredibly realistic snow machine suitable for indoor and also outdoor use. Its main body and 20-Liter fluid tank are placed inside a road case, supplied on wheels. Also 20 Litres of snow fluid is provided with the machine. This incredible machine can be used indoors or outdoors.

The machine has a digital display to set the power output of the snow between 0-100%. When set to 100% it will use the fluid supplied in 45 minutes and would give the effect of a blizzard. If you reduce the output to around 20-30% you will get the effect of falling snow and the duration of use will increase.

The nozzle is connected by a 10-Meter long hose which can be easily rigged on a standard truss or tripod stand. In addition the 10-Meter hose also delivers air and snow fluids to the nozzle. Furthermore to get the right snow effects needed users can adjust the air volume and also the fluid flow rate. Therefore you can create anything from fine snow to full blizzards.