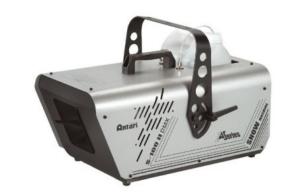

#### Outdoor Snow Machine

£160.00

Our Antari S-500 outdoor snow machine hire is an incredibly realistic snow machine suitable for indoor and also outdoor use. Its main body and 20-Liter fluid tank are placed inside a road case, supplied on wheels. Also 20 Litres of snow fluid is provided with the machine. This incredible machine can be used indoors or outdoors.

The machine has a digital display to set the power output of the snow between 0-100%. When set to 100% it will use the fluid supplied in 45 minutes and would give the effect of a blizzard. If you reduce the output to around 20-30% you will get the effect of falling snow and the duration of use will increase.

The nozzle is connected by a 10-Meter long hose which can be easily rigged on a standard truss or tripod stand. In addition the 10-Meter hose also delivers air and snow fluids to the nozzle. Furthermore to get the right snow effects needed users can adjust the air volume and also the fluid flow rate. Therefore you can create anything from fine snow to full blizzards.