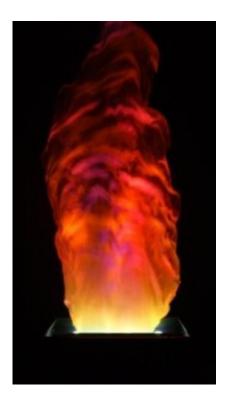

### 2.5 metre Silk Flame Machine £120.00

The 2.5 metre Silk Flame Machine Hire is a realistic looking silk flame effect, supplied in pairs.

The Towering Inferno is big.... In addition this is our largest flame at a total height of approximately 2.5 metre including the casing. Hugely popular when the wow effect is required. Used at many events, widely used at Halloween, no actual flame is present so they do not pose any sort of fire risk. The machines look incredibly realistic.

Supplied in pairs. NOT suitable for outdoor use.